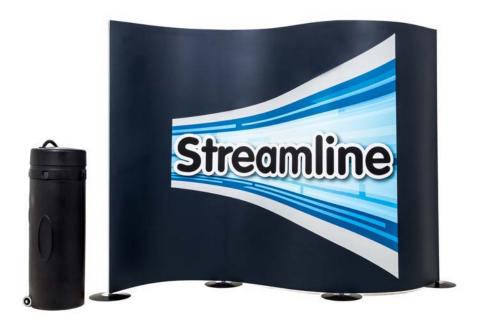

## Streamline Exhibition Panels - 2.4m high

## **Artwork Specification**

Streamline Exhibition Panels - Sizes per panel

- 1 For optimum results, we require all artwork documents to be submitted in **Vector Format** in a High Quality PDF.
- Please ensure that all text has been outlined, any images or placed items are linked / embedded within the document and that all layers have been flattened.
- No bleed or crop marks.
- 4 Set up your artwork in CMYK at 300dpi
- 5 CMYK Printing of Solid Black To achieve a solid black in your artwork, please create solid black with the following colour reference: 100% C, 100% M, 100% Y, 100% K
- 6 The artwork should be sized at 25% of the total artwork size and sent as a complete document. We are unable to accept individual panels.
- Streamline Total Artwork depends on width of system;

For example: Streamline 3m wide system = 3 x 1m wide panels Total Artwork size: 3000mm (W) x 2397mm (H)

Total Artwork size: 3000mm (W) x 2397mm (H) Artwork size 25%: **750mm (W) x 599.25 mm (H)** 

The viewing distance for Streamline displays will be app 3m, but at least 1m